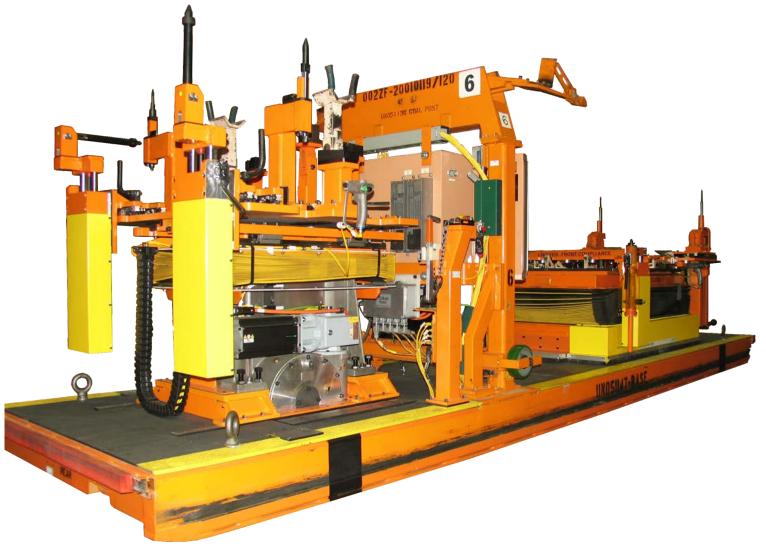

## **Electro Mechanical Lifts**

**Patented Electric Lift Systems** 

Fori Automation patented electric lift integrated in a Chassis Marriage System

The simple construction begins with a single piece aluminum cast housing and internal components including Guide Tubes (2), Worm Gear Drive, Self-Locking Lift Chain and Servo Motor. Redundant Safeties include internal servo brake and anti-backup driving worm gear for any power interrupt and/or mechanical failure.