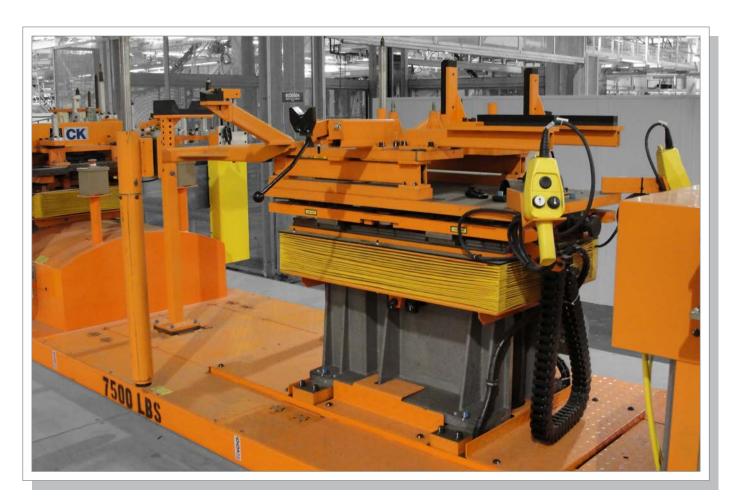

## Fori Standard Lift

- Lift stroke: 38 in / .97 m 2 stage
- Lift speed: 4 in / 102 mm per second
- Lift capacity: 4,000 lbs / 1,815 kg with large offset load capacity
- Minimum Collapsed Work Height: 34.5 in / 87.6 cm
- Electrical requirements: 480 V,
  3 ph, 60 Hz. Servo driven lift motor
  with safety brake and encoder feedback
- Footprint (X-Y) 28" / 711.2mm x 19" / 482.6 mm

## Fori Heavy Duty Lift

- Lift stroke: 38 in / .97 m 2 stage
- Lift speed: 3.7 in / 94 mm per second
- Lift capacity: 5,500 lbs / 2,500 kg with large offset load capacity
- Minimum Collapsed Work Height: 34.5 in / 87.6 cm
- Electrical requirements: 480 V,
  3 ph, 60 Hz. Servo driven lift motor
  with safety brake and encoder feedback
- Footprint (X-Y) 28" / 711.2mm x 19" / 482.6 mm