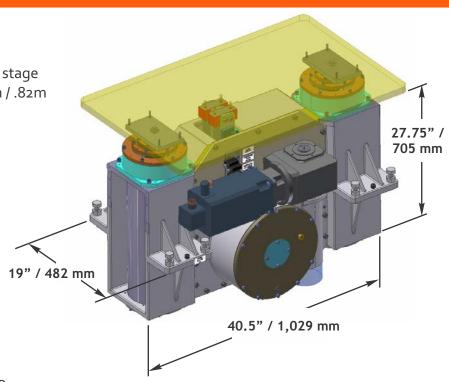

## Low Profile Lifts

Configurable Lift stroke: 56 in / 1.4m - 3 stage
 Lift Stroke Max:50 in / 1.27 m; Min: 32 in / .82m

• Lift speed: 4 in / 10.2 cm per second

 Lift capacity: 4,000 lbs / 1,815 kg with large offset load capacity

Minimum - Collapsed Work Height:
 33 in / 83.82 cm @ 56 in / 1.4 m stroke
 25 in / 63.5 cm @ 32 in / .82 m Stroke

Electrical requirements: 480 V,
 3 ph, 60 Hz. Servo driven lift motor
 with safety brake and encoder feedback

• Footprint (X-Y) 40.5" /1,029mm x 19" / 482mm

Fori's Low Profile (LP) Standard Lift is of a proven robust design to accommodate the severe off-center loads required of daily Chassis Decking Operations in Vehicle Assembly Plants.