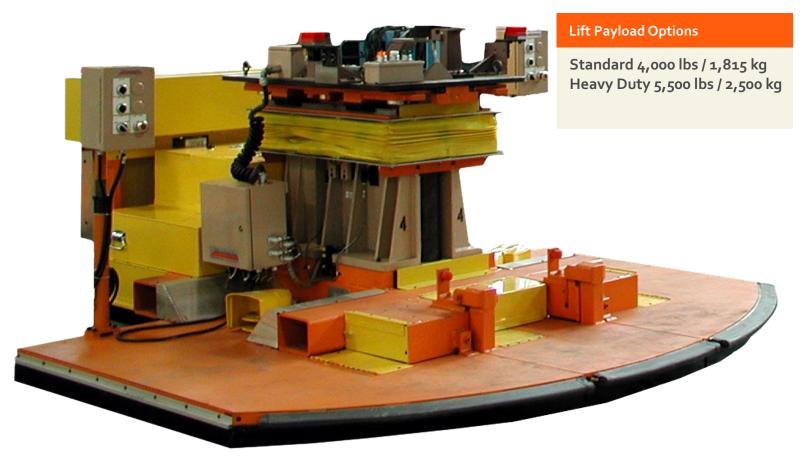

## Fori Standard Lift

- Lift stroke: 38 in / .97 m 2 stage
- Lift speed: 4 in / 102 mm per second
- Lift capacity: 4,000 lbs / 1,815 kg with large offset load capacity
- Minimum Collapsed Work Height: 34.5 in / 87.6 cm
- Electrical requirements: 480 V,
  3 ph, 60 Hz. Servo driven lift motor
  with safety brake and encoder feedback
- Footprint (X-Y) 28" / 711.2mm x 19" / 482.6 mm

## Fori Heavy Duty Lift

- Lift stroke: 38 in / .97 m 2 stage
- Lift speed: 3.7 in / 94 mm per second
- Lift capacity: 5,500 lbs / 2,500 kg with large offset load capacity
- Minimum Collapsed Work Height: 34.5 in / 87.6 cm
- Electrical requirements: 480 V,
  3 ph, 60 Hz. Servo driven lift motor
  with safety brake and encoder feedback
- Footprint (X-Y) 28" / 711.2mm x 19" / 482.6 mm

The simple construction begins with a single piece aluminum cast housing and internal components including Guide Tubes (2), Worm Gear Drive, Self-Locking Lift Chain and Servo Motor. Redundant Safeties include internal servo brake and anti-backup driving worm gear for any power interrupt and/or mechanical failure.